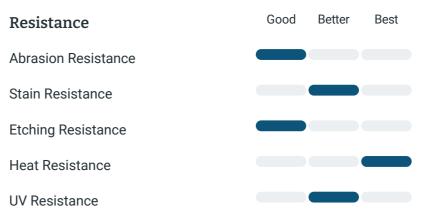

### Cleaning & Maintentance

Needs to be sealed regularly. Clean with non abrasive cloth or sponge with mild soap and warm water. A natural stone cleaner with protectant is recommended. Do not cut directly on the countertops and use trivets for hot pans.