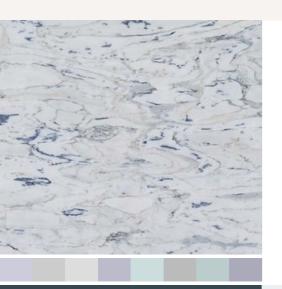

## Product Data Sheet

We're here to help. Call us 877-39-STONE

Marble

Οı



# White Arabesque

Marble Slab Honed 3cm

#### \$57.50/SF\*

\* Material price does not include labor/installation

#### MS200-H9930

## 🔟 Brazil

### Usage

- Color Enhancing
- × Translucent
- Kitchen Countertops
- Bathroom Showers
- Bathroom Tubs
- Bathroom Counters
- Fireplace
- × Exterior
- 🗸 Furniture Top
- Floors

### Cleaning & Maintentance

Needs to be sealed regularly. Clean with non abrasive cloth or sponge with mild soap and warm water. A natural stone cleaner with protectant is recommended. Do not cut directly on the countertops and use trivets for hot pans.